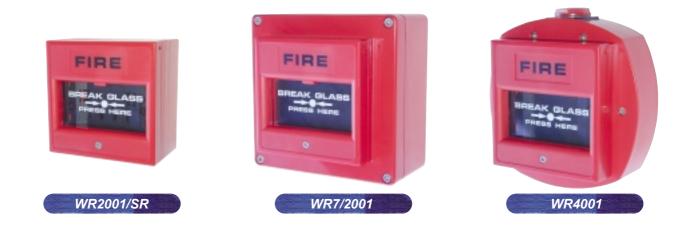

## 240Vac FIRE MARKET

Manual Break Glass Fire Alarm Call Points to suit all environments. Providing single pole changeover contacts, all models are suitable for mains voltage systems.

| Device Type                            | Manual Break Glass Call Point                                  |                       |                       |
|----------------------------------------|----------------------------------------------------------------|-----------------------|-----------------------|
| Installation                           | INDOOR                                                         | RAINPROOF             | WATERPROOF            |
| Ingress Protection                     | IP24D                                                          | IP55                  | IP67                  |
| Circuit Configuration                  | Single Pole Changeover Contacts                                |                       |                       |
| Contact Rating                         | 3A 240Vac<br>3A 30Vdc                                          | 3A 240Vac<br>3A 30Vdc | 5A 240Vac<br>5A 30Vdc |
| Approvals                              | BS5839:Part 2 Certified by Loss Prevention Certification Board |                       |                       |
| <i>Operating Temperature<br/>Range</i> | -30°C to +70°C                                                 |                       |                       |
|                                        | Order Codes                                                    |                       |                       |
| Surface                                | MUS002W                                                        | MUS119W               | MUS020W               |
| Flush                                  | MUS001W                                                        | N/A                   | N/A                   |