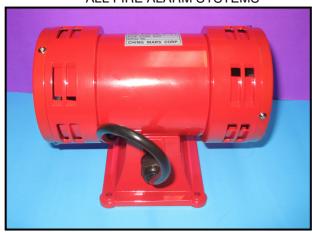

## **Description**

High Power Motor Siren Motor siren series are suitable for using in the field of police, factory, marketplace, school, recreation ground, and so on. Type s-283 siren is high power siren.

The voltage rang: AC220V.

Colour: RED.

Mounting method: Screwing mounting.

#### **CHARACTER**

Motor siren series: Unique and scientific design, perfect for operation, safety and reliably. Beautiful performance become decoration with inner car that show very honour. It is suitable to various types cars. Design and produced in accordance with GB standard. Character: Digital technology and single molectron make, performance steady and reliable. Additional functions of two sets switched of light control in the panel. Design perfectly. Function: aux, yelp, hi-lo, wail-1, wail-2, siren, horn, super-siren. Yelp relay. Tool. Build in LID display, sound amplifying.