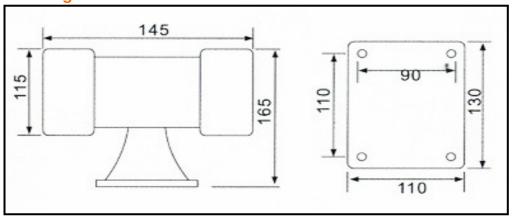

### **SPECIFICATION**

| Model       | FPE.S-283   |
|-------------|-------------|
|             |             |
| Volt        | 220-240VAC  |
|             |             |
| Ampair      | 1 A         |
|             |             |
| Sound level | 130-150dbx2 |
|             |             |
| Size        | 115x145x165 |
|             |             |
| RPM         | 5500        |

## **Outline Drewing**