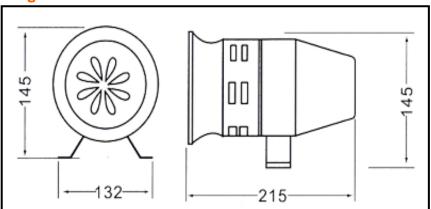

#### **SPECIFICATION**

| 0/111011    |                            |
|-------------|----------------------------|
| Model       | FPE. MS-390                |
|             |                            |
| Volt        | 12DC,24DC,220VAC           |
|             |                            |
| Ampair      | 3 A ( AC 220 V 0.5 - 1 A ) |
| -           |                            |
| RPM         | 4700-5000                  |
|             |                            |
| Sound level | 130db                      |
|             |                            |
| Size        | 14.5x13.2x21.5x14.5        |

### **Outline Drewing**