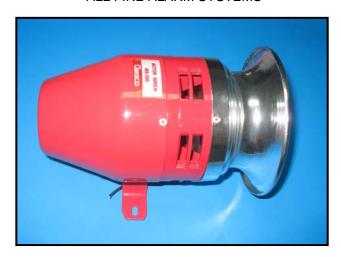

### **MOTOR SIREN**

#### **Description**

High Power Motor Siren Motor siren series are suitable for using in the field of police, factory, marketplace, school, recreation ground, and so on.

Type ms-390 siren is high power siren. **The voltage rang:** DC 12V/24V; AC220V.

Colour: RED.

Mounting method: Screwing mounting.

#### **CHARACTER**

Motor siren series: Unique and scientific design, perfect for operation, safely and reliably. Beautiful performance become decoration with inner car that show very honour. It is suitable to various types car. Design and produced in accordance with GB standard. Character: Digital technology and single molectron make' performance steady and reliable. Additional functions of two sets switched of light control in the panel Design perfectly. Function: aux, yelp, hi-lo, wail-1, wail-2, siren, horn, super-siren. Yelp relay. Tool. Build in LID display, sound amplifying.

#### **SPECIFICATION**

| 0/111011    |                            |
|-------------|----------------------------|
| Model       | FPE. MS-390                |
|             |                            |
| Volt        | 12DC,24DC,220VAC           |
|             |                            |
| Ampair      | 3 A ( AC 220 V 0.5 - 1 A ) |
| -           |                            |
| RPM         | 4700-5000                  |
|             |                            |
| Sound level | 130db                      |
|             |                            |
| Size        | 14.5x13.2x21.5x14.5        |