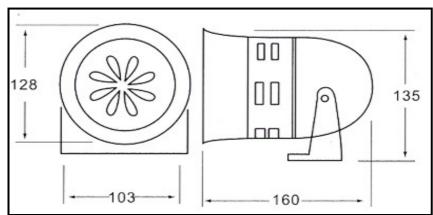

# **SPECIFICATION**

| Model       | FPE.MS-290             |
|-------------|------------------------|
|             |                        |
| Volt        | 12DC, 24DC,220VAC      |
|             |                        |
| Ampair      | 3 A ( AC 220 V 0.5 A ) |
|             |                        |
| RPM         | 4700 - 5000            |
|             |                        |
| Sound level | 120db                  |
|             |                        |
| Size        | 128x103x160x135        |

# **Outline Drewing**