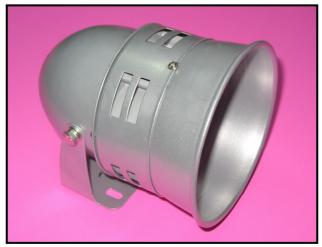

#### Description

High Power Motor Siren Motor siren series are suitable for using in the field of police, factory, marketplace, school, recreation ground, and so on. Type ms-290 siren is high power siren. The voltage rang: DC 12V/24V; AC220V. Colour: Black/grey. Mounting method: Screwing mounting.

# **SPECIFICATION**

| Model       | FPE.MS-290             |
|-------------|------------------------|
|             |                        |
| Volt        | 12DC, 24DC,220VAC      |
|             |                        |
| Ampair      | 3 A ( AC 220 V 0.5 A ) |
|             |                        |
| RPM         | 4700 - 5000            |
|             |                        |
| Sound level | 120db                  |
|             |                        |
| Size        | 128x103x160x135        |