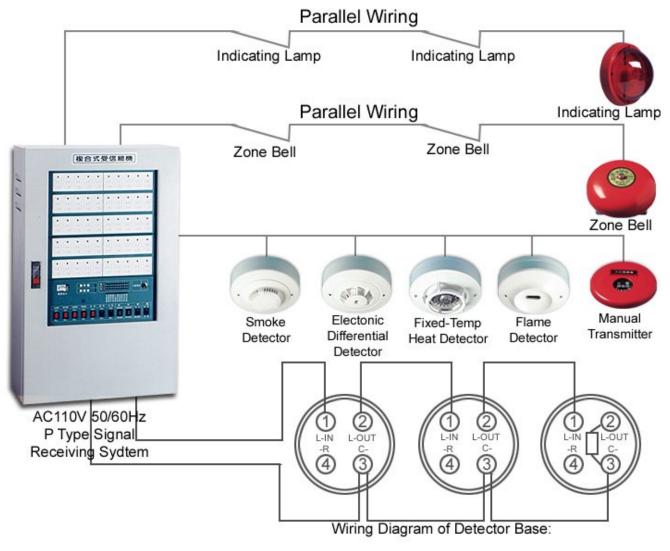

## Fire alarm control panel

## Specification

| Model                                   | HC-AL                                                                                                                                 |  |
|-----------------------------------------|---------------------------------------------------------------------------------------------------------------------------------------|--|
| Power(AC)                               | AC110V AC220V                                                                                                                         |  |
| Reserved power                          | DC24V                                                                                                                                 |  |
| Charging<br>Voltage/Current             | DC26V 450mAbelow                                                                                                                      |  |
| Circuit Voltage/Current                 | DC24V short circuit voltage below 5V 32mA                                                                                             |  |
| Return external circuit resistance      | Black& forth below50Ω                                                                                                                 |  |
| Detector installation                   | Differential type,fixed-temperature type smoke detector(DC24V 80uA) a smoke detector can be accessed for no more than 18 units each L |  |
| Terminal resistance                     | 10ΚΩ                                                                                                                                  |  |
| Quantity of indication                  | 1.3 times of the panel return                                                                                                         |  |
| Regional alarm quantity                 | 1.3 times of the panel return                                                                                                         |  |
| Material of machine frame               | 1.6m/m-2.0m/m standard material                                                                                                       |  |
| Main stereo                             | Double noise above BUZZER 92db                                                                                                        |  |
| Connection joint for<br>transfer report | No voltage connector capacity AC150V7A                                                                                                |  |
| Controller of an iron rolling door      | generally applicable to 100V~220V                                                                                                     |  |