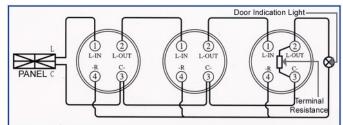

| 0~95% RH                                   |                                                                                                                                                  |                             |
| Size                    | 103mm x 43mm                               |                                                                                                                                                  |                             |
| Weight                  | 125g                                       |                                                                                                                                                  |                             |

# **■** General wiring drawing /

# Wiring with remote indicator /