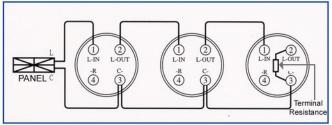

| 0~95% RH                                   |                                                                                                                                                  |                             |
| Size                    | 103mm x 43mm                               |                                                                                                                                                  |                             |
| Weight                  | 125g                                       |                                                                                                                                                  |                             |

# **■** General wiring drawing /

# Wiring with remote indicator /