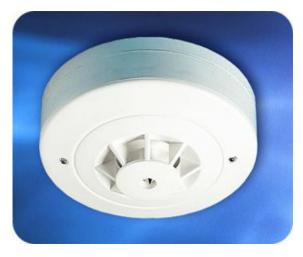

# Fire Alarm System-24V

### Features /

- 1. R.O.R + Fixed Temperature Combo Heat Detector. Resettable by Control Panel.
- 2. With dual LED, easy to observe state of detector.
- The dual LED flash once every 4 ~ 6 seconds in peacetime to show if the detector work normally.
   The dual LED light up constantly when the detector alarms.
- 4. With (-R) contact to connect to a remote indicating lamp to show alarm signal in different area.

## Sensing way /

Heat Detector (resettable type) –This is a multi-function detector which is combination of Rate of Rise Heat Detector and Fixed-temperature Heat Detector. It can respond to the speedy rise of temperature within a short period of time, and then into alarm stage. Besides, the detector has the function of temperature fixed. When the room temperature rise over the preset point of alarm temperature 60°C, the detector will into alarm stage, LED light up and give alarm to the fire control panel.

#### **■** Specifications /

| Model No                | HC-307D<br>Heat Detector (Electronic Type) | Overall structure                                                                                                                                |                             |
|-------------------------|--------------------------------------------|--------------------------------------------------------------------------------------------------------------------------------------------------|-----------------------------|
| Fixed alarm temperature | 60±5°C                                     | Material                                                                                                                                         | Fire-resisting ABS material |
| Rated voltage           | 18V-28V (DC24V)                            |                                                                                                                                                  |                             |
| Standby current         | 45μΑ                                       | Joint contact                                                                                                                                    | Copper (zinc-plated)        |
| Alarm current           | 60mA                                       | Color                                                                                                                                            | Ivory                       |
| Suitable temperature    | -15~50° C                                  | Notes Prohibit from being installed at the places with large volume of smoke and steam lingering, and the inlet and outlet of cold and warm air. |                             |
| Suitable humidity       | 0~95% RH                                   |                                                                                                                                                  |                             |
| Size                    | 103mm x 43mm                               |                                                                                                                                                  |                             |
| Weight                  | 125g                                       |                                                                                                                                                  |                             |