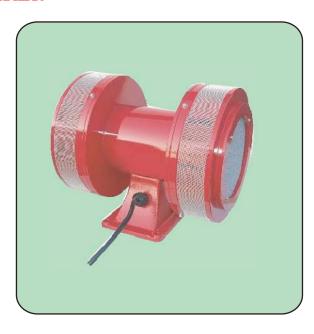

# LARGE ELECTROMECHANICAL SIREN

LARGE ELECTROMECHANICAL SIREN FPE.LK-JDW188

### **DESCRIPTION:**

LK-JDW188 is an omnidirectional siren fro vertical mounting. Powered by a single phase or three phase motor. It is designed to be used in:

- Civil defence warning systems of major cities all over the world
- Fire warning systems of community, main factories, mines, buildings, etc.
- Warning for accidents of reservoirs, dams, jails, airports, army, etc. Please specify the voltage when placing orders with us.