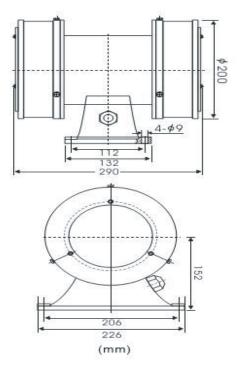

* 



# LARGE ELECTROMECHANICAL SIREN



LARGE ELECTROMECHANICAL SIREN FPE.LK-JDW188

## PERFORMANCE PARAMETER:

**SOUND RATING:** 

126+,-2DB(A)@1M

**ELECTRIC MOTOR:** 

0.6Kw, 110V/220V/230V,AC,50/60Hz

**IP RATING: IP44** 

**OUTPUT FREQUENCY:** 

530/580+,-20Hz SINGLE TONE

**NET WEIGHT: 10.5Kg** 

**CARTON SIZE:** 32.5 x 24.5 x 29.5 CM

### **DESCRIPTION:**

LK-JDW188 is an omnidirectional siren fro vertical mounting. Powered by a single phase or three phase motor. It is designed to be used in:

- Civil defence warning systems of major cities all over the world
- Fire warning systems of community, main factories, mines, buildings, etc.
- Warning for accidents of reservoirs, dams, jails, airports, army, etc. Please specify the voltage when placing orders with us.

### **DIMENSION:**