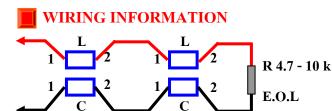

#### Line features:

The detector will lock any incoming heat and dispatch fire information if it reaches the warning point to the switchboard through currentlimit resistance and diode for alarming. The line normally is in NO position and NC is produced when in action.