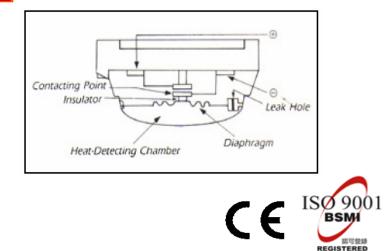

#### Humidity resistance:

Since the head is of close type, ecterior humidity, damp and dust are less influential to its performance.

#### Dust resistance:

The temperature sensing head is close type, mor tesistant to dust will be minimized and the maintenance intervals can be lengthened.